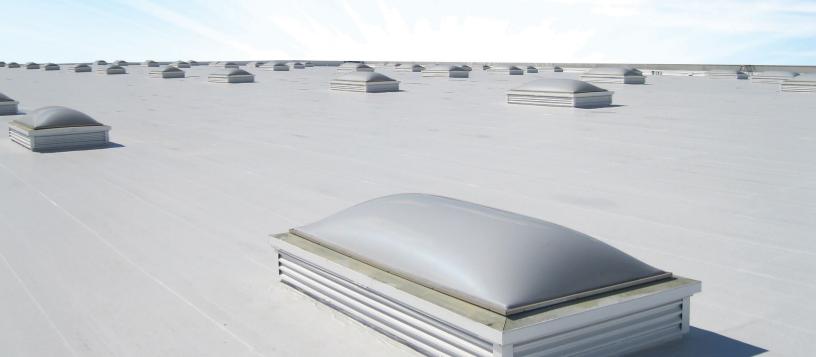

Arvinyl PVC and TPO clad metal sheets are available in galvanized steel, stainless steel, and aluminum.

- Laminates are "edge to edge"
- Weldability is compatible with national single-ply manufacturers
- Strict quality control manufacturing process ensures laminate consistency
- Sheets made from US manufactured 24 gauge galvanized metal
- Steel meets G90 designation and ASTM A653 specification
- West Coast and Houston, TX location equals easy pickup and delivery
- Same day service for standard colors
- Volume discounts available