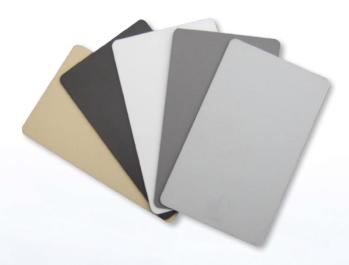

Arvinyl's TPO color options
White, Tan, Gray, Slate Gray, Dark Bronze

Call Today for a Quote! 1-800-278-4695 www.arvinyl.com/roofing/

Arvinyl Laminates received the ISO 9001:2015 certification through Perry Johnson Registrars, Inc., based on a review of Arvinyl's quality management system.