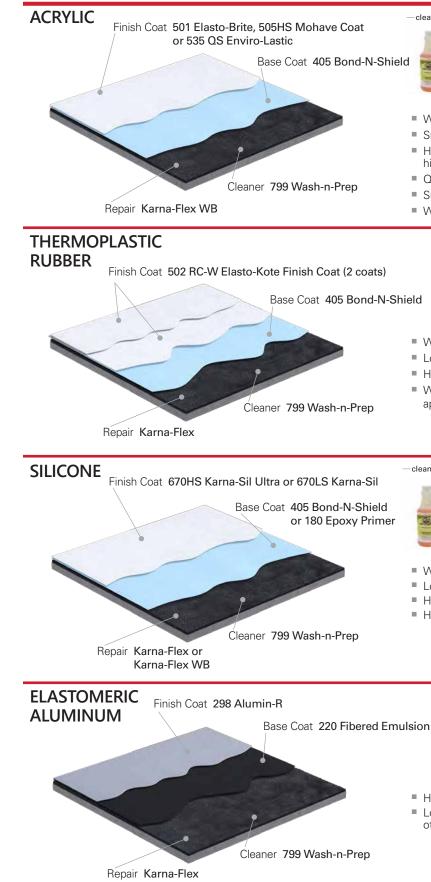

#### asphalt roof systems

Formulated to work together for optimal adhesion and performance on asphalt roofs. These solutions are sustainable and may be re-applied indefinitely.

# KARNAK

Δςδι substrates finish coat options -cleaner -base coat-1 **FEATURES & BENEFITS** White – most reflective Low VOC Content Smooth finish Easy clean up High pigment, with good NSF Rated (501 Only) hiding power Code compliant Quick rain resistance (535 only) Energy-Star, CRRC Rated Substrate specific base coat Improved water-blister resistance Water-based, low-odor (when used with 405) —cleaner— —repair— —base coat— —finish coat-**FEATURES & BENEFITS** White – most reflective Highly water-blister resistant Low permeance Hail impact rated High elongation Energy-Star, CRRC Rated Wider temperature application range -cleaner - repair options -base coat options — finish coat options -D **FEATURES & BENEFITS** White – most reflective Withstands ponding water Low-VOC Content Breathable coating Energy-Star, CRRC Rated High-temp. resistance High-solids, high-build film

for

-cleaner-— repair — -base coat--finish coat-**FEATURES & BENEFITS** Highly reflective silver film Energy-Star, CRRC Rated Low-cost relative to other offerings

800-526-4236 karnakcorp.com