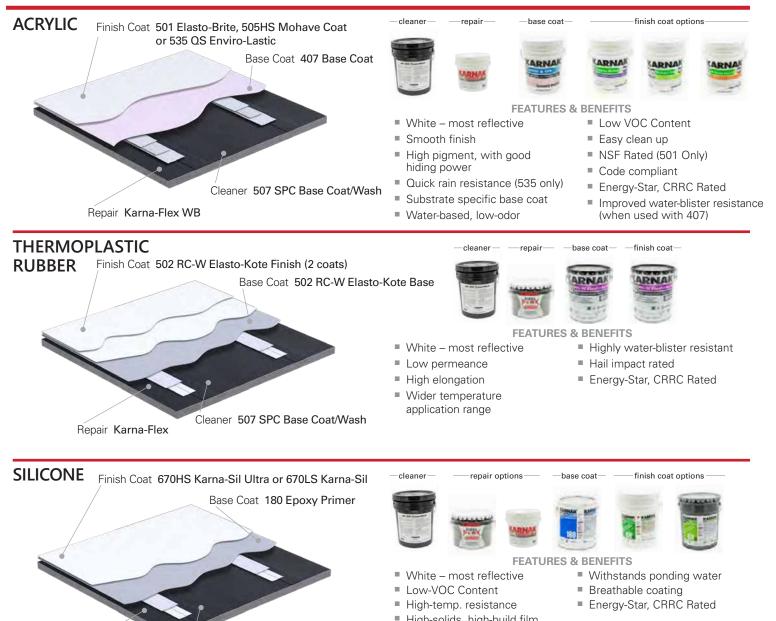

#### asphalt roof systems

Formulated to work together for optimal adhesion and performance on asphalt roofs. These solutions are sustainable and may be re-applied indefinitely.

# KARNAK

Δςδι substrates finish coat options -cleaner -base coat-1 **FEATURES & BENEFITS** White – most reflective Low VOC Content Smooth finish Easy clean up High pigment, with good NSF Rated (501 Only) hiding power Code compliant Quick rain resistance (535 only) Energy-Star, CRRC Rated Substrate specific base coat Improved water-blister resistance Water-based, low-odor (when used with 405) —cleaner— —repair— —base coat— —finish coat-**FEATURES & BENEFITS** White – most reflective Highly water-blister resistant Low permeance Hail impact rated High elongation Energy-Star, CRRC Rated Wider temperature application range -cleaner - repair options -base coat options — finish coat options -D **FEATURES & BENEFITS** White – most reflective Withstands ponding water Low-VOC Content Breathable coating Energy-Star, CRRC Rated High-temp. resistance High-solids, high-build film

for

-cleaner-— repair — -base coat--finish coat-**FEATURES & BENEFITS** Highly reflective silver film Energy-Star, CRRC Rated Low-cost relative to other offerings

800-526-4236 karnakcorp.com