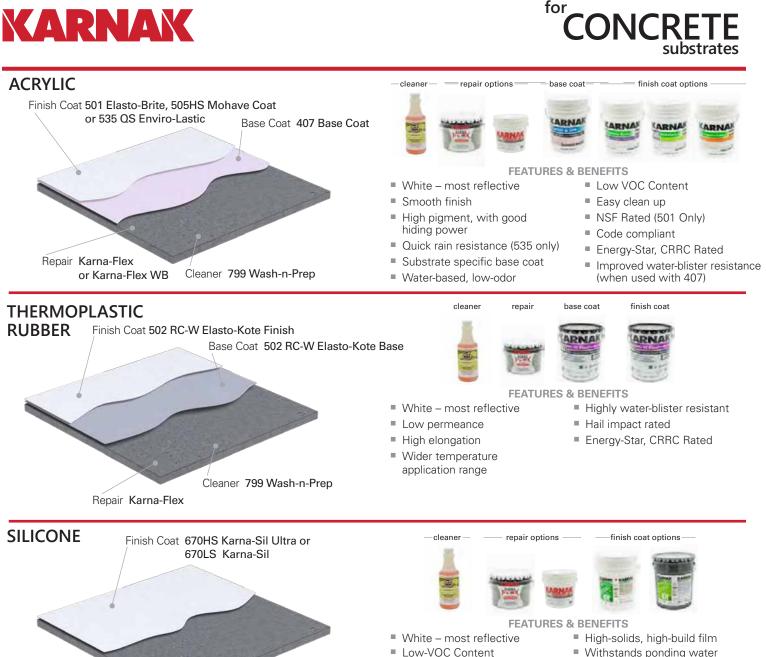

# KARNAK

Δςδι substrates finish coat options -cleaner -base coat-1 **FEATURES & BENEFITS** White – most reflective Low VOC Content Smooth finish Easy clean up High pigment, with good NSF Rated (501 Only) hiding power Code compliant Quick rain resistance (535 only) Energy-Star, CRRC Rated Substrate specific base coat Improved water-blister resistance Water-based, low-odor (when used with 405) —cleaner— —repair— —base coat— —finish coat-**FEATURES & BENEFITS** White – most reflective Highly water-blister resistant Low permeance Hail impact rated High elongation Energy-Star, CRRC Rated Wider temperature application range -cleaner - repair options -base coat options — finish coat options -D **FEATURES & BENEFITS** White – most reflective Withstands ponding water Low-VOC Content Breathable coating Energy-Star, CRRC Rated High-temp. resistance High-solids, high-build film

## KARNAK ACRYLIC