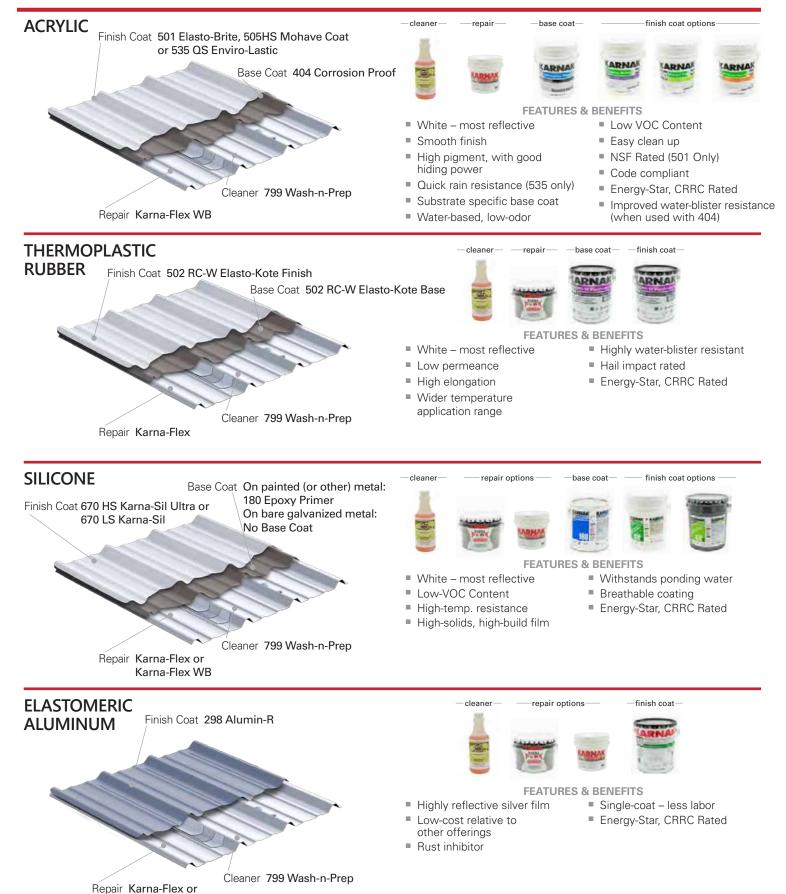

### epdm roof systems

Formulated to work together for optimal adhesion and performance on EPDM roofs. These solutions are sustainable and may be re-applied indefinitely.

> Cleaner 507 SPC Base Coat/Wash Repair Karna-Flex or Karna-Flex WB

# KARNAK

Δςδι substrates finish coat options -cleaner -base coat-1 **FEATURES & BENEFITS** White – most reflective Low VOC Content Smooth finish Easy clean up High pigment, with good NSF Rated (501 Only) hiding power Code compliant Quick rain resistance (535 only) Energy-Star, CRRC Rated Substrate specific base coat Improved water-blister resistance Water-based, low-odor (when used with 405) —cleaner— —repair— —base coat— —finish coat-**FEATURES & BENEFITS** White – most reflective Highly water-blister resistant Low permeance Hail impact rated High elongation Energy-Star, CRRC Rated Wider temperature application range -cleaner - repair options -base coat options — finish coat options -D **FEATURES & BENEFITS** White – most reflective Withstands ponding water Low-VOC Content Breathable coating Energy-Star, CRRC Rated High-temp. resistance High-solids, high-build film

Cleaner 799 Wash-n-Prep

Repair Karna-Flex or Karna-Flex WB

- **FEATURES & BENEFITS** White – most reflective
  - Withstands ponding water
  - Breathable coating
  - Energy-Star, CRRC Rated
- High-temp. resistance

Low-VOC Content

High-solids, high-build film

- High-solids, high-build film