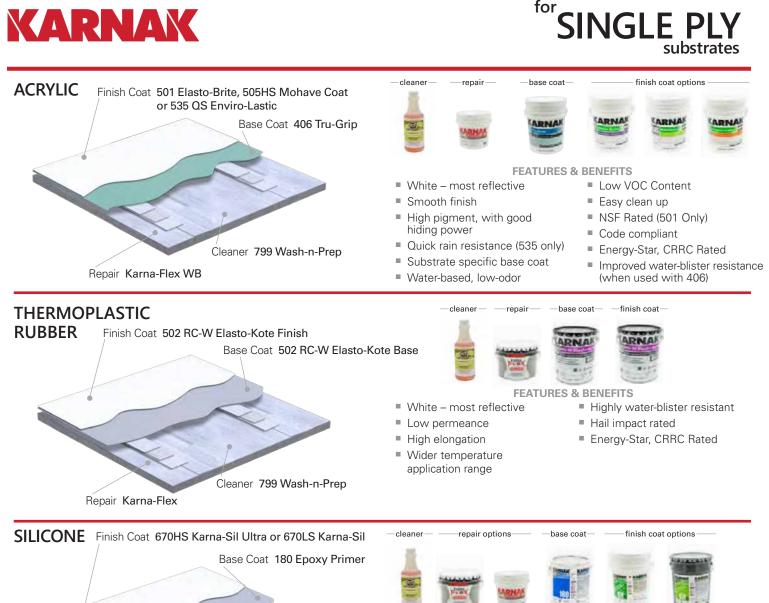

#### single ply roof systems

K

Formulated to work together for optimal adhesion and performance on aged single ply (TPO / PVC / Hypalon) roofs. These solutions are sustainable and may be re-applied indefinitely.

Cleaner 799 Wash-n-Prep

Repair Karna-Flex or Karna-Flex WB

- **FEATURES & BENEFITS** White – most reflective
  - Withstands ponding water
  - Breathable coating
  - Energy-Star, CRRC Rated
- High-temp. resistance

Low-VOC Content

High-solids, high-build film

### epdm roof systems

Formulated to work together for optimal adhesion and performance on EPDM roofs. These solutions are sustainable and may be re-applied indefinitely.

> Cleaner 507 SPC Base Coat/Wash Repair Karna-Flex or Karna-Flex WB

- High-solids, high-build film