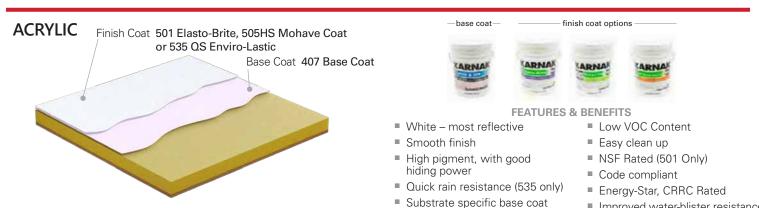

# KARNAK

Δςδι substrates finish coat options -cleaner -base coat-1 **FEATURES & BENEFITS** White – most reflective Low VOC Content Smooth finish Easy clean up High pigment, with good NSF Rated (501 Only) hiding power Code compliant Quick rain resistance (535 only) Energy-Star, CRRC Rated Substrate specific base coat Improved water-blister resistance Water-based, low-odor (when used with 405) —cleaner— —repair— —base coat— —finish coat-**FEATURES & BENEFITS** White – most reflective Highly water-blister resistant Low permeance Hail impact rated High elongation Energy-Star, CRRC Rated Wider temperature application range -cleaner - repair options -base coat options — finish coat options -D **FEATURES & BENEFITS** White – most reflective Withstands ponding water Low-VOC Content Breathable coating Energy-Star, CRRC Rated High-temp. resistance High-solids, high-build film

## KARNAK ACRYLIC