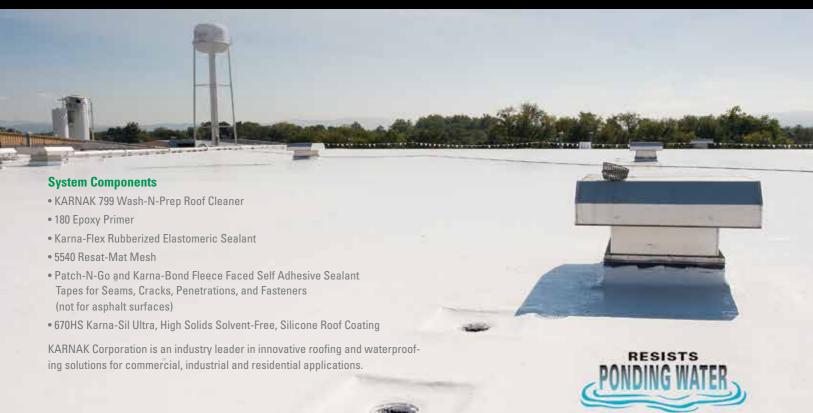

The 670HS Karna-Sil Ultra Roof Coating System provides a proven, guaranteed solution for renewing your weathered roof. It can be applied to virtually any existing roofing surface to create a seamless membrane that protects against ponding water, ultraviolet light and severe weather.

KARNAK Resat-Mat mesh fabric is available for use with Karna-Flex Sealant on uneven surfaces and difficult problem areas.

670HS Karna-Sil Ultra Solvent-Free, Silicone Roof Coating is mostly solids by volume it is ideal for maintenance use over existing roofs. It may be used to re-cover elastomeric roof coatings, metal roofs, built-up roofing, SBS and APP membranes, aged single-ply membranes - EPDM, TPO, PVC, and Hypalon®, SPF, concrete and wood.

670HS Karna-Sil Ultra Solvent-Free Silicone provides a seamless, weather-tight seal when installed according to the product application specifications.