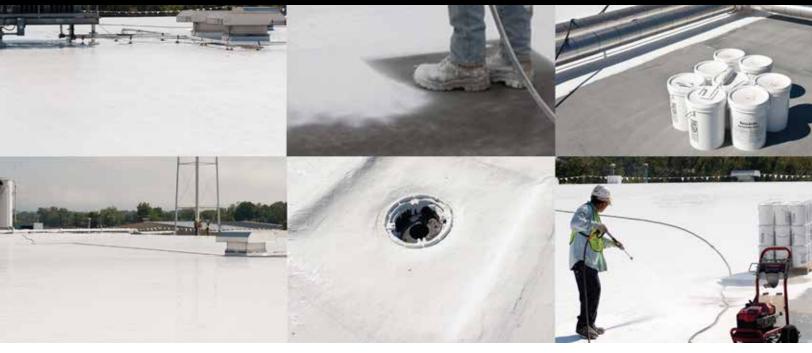

#### **Roof Preparation**

Surfaces to be coated should be dry, clean, and free of dirt, dust, grease, oil and loose rust or coating. Power wash surfaces with 799 Wash-N-Prep Roof Cleaner and water. For EPDM use 507 SPC Primer/ Wash and water. Wash roof surfaces with a minimum of 2000 psi. taking all necessary precautions to avoid damage to the roof system. Patch and repairs all seams, flashings, damaged areas, leak and cracks with Karna-Flex WB, Karna-Flex, 550 Patch-N-Go self sealing tape (not for asphalt surfaces.

#### **Product Application**

Use 180 Epoxy Primer to provide an excellent adhesive base for 670HS Karna-Sil Ultra Silicone Roof Coatings. The product bonds to most roof surfaces, including metal roofs and metal flashing details.

Karna-Flex Sealant quickly adheres to seams, fasteners and other roof details in a single application. An efficient, time saving alternative to other repair methods.

KARNAK Resat-Mat mesh fabric is available for use with Karna-Flex Sealant on uneven surfaces and difficult problem areas.

670HS Karna-Sil Ultra Solvent-Free, Silicone Roof Coating is mostly solids by volume it is ideal for maintenance use over existing roofs. It may be used to re-cover elastomeric roof coatings, metal roofs, built-up roofing, SBS and APP membranes, aged single-ply membranes - EPDM, TPO, PVC, and Hypalon®, SPF, concrete and wood.