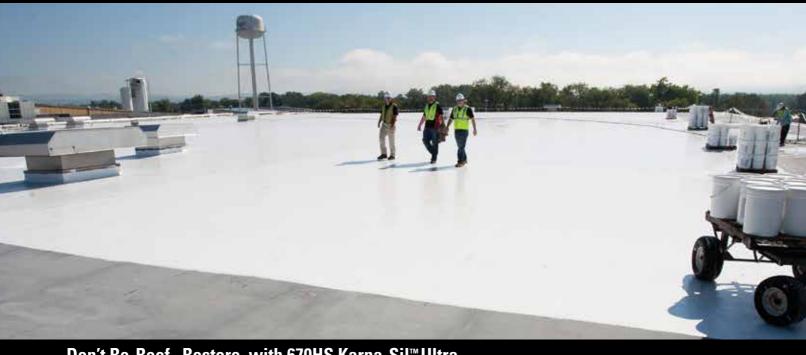

## Don't Re-Roof...Restore, with 670HS Karna-Sil™Ultra.

#### No matter the size of your roof or sloped,

670HS Karna-Sil™ Ultra Silicone Roof Coating provides a proven solution for restoring weathered roofs and is compatible with most existing roof surfaces to create a seamless protective membrane against severe weather, ponding water and ultraviolet light.

The 670HS Karna-Sil Ultra Roof Coating System provides a proven, guaranteed solution for renewing your weathered roof. It can be applied to virtually any existing roofing surface to create a seamless membrane that protects against ponding water, ultraviolet light and severe weather.