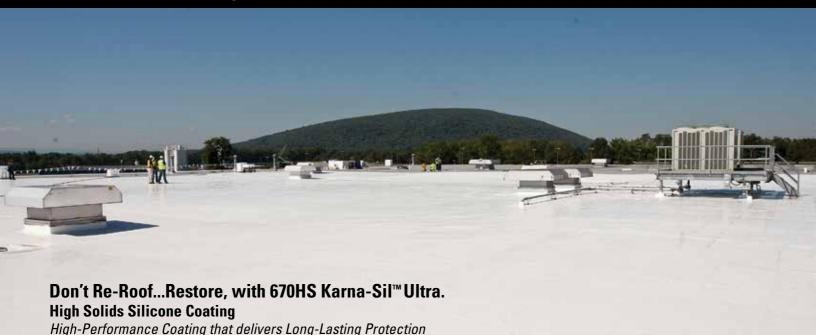

## Don't Re-Roof...Restore, with 670HS Karna-Sil™Ultra.

#### No matter the size of your roof or sloped,

670HS Karna-Sil™ Ultra Silicone Roof Coating provides a proven solution for restoring weathered roofs and is compatible with most existing roof surfaces to create a seamless protective membrane against severe weather, ponding water and ultraviolet light.

The 670HS Karna-Sil Ultra Roof Coating System provides a proven, guaranteed solution for renewing your weathered roof. It can be applied to virtually any existing roofing surface to create a seamless membrane that protects against ponding water, ultraviolet light and severe weather.