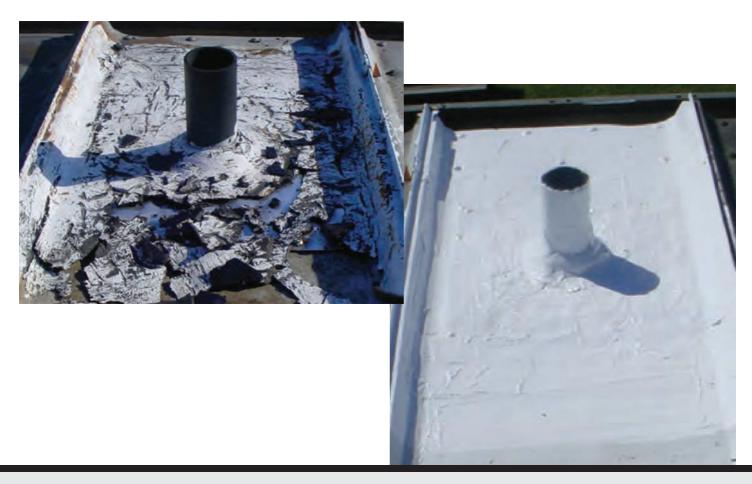

#### **Problem**

Vent stack on metal roof sealed with conventional roof mastic cracked and failed causing leaks at the transitions.

#### Solution

Clean entire area, apply Karna-Flex in a 3-course repair application with 5540 Resat Mat at metal transitions.

#### **Benefits**

Karna-Flex is very elastic and cures to a waterproofing membrane that will provide an excellent long term repair.