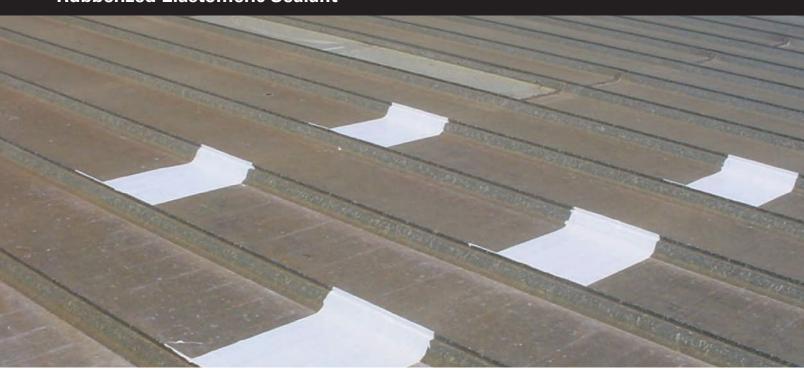

#### **Problem**

Structural metal roof horizontal seams leaking or wicking moisture.

#### Solution

Apply Karna-Flex in a 3-course repair application with 5540 Resat Mat as reinforcement.

#### **Benefits**

Karna-Flex cures to a very elastic waterproofing membrane preventing any moisture from entering the horizontal seams.