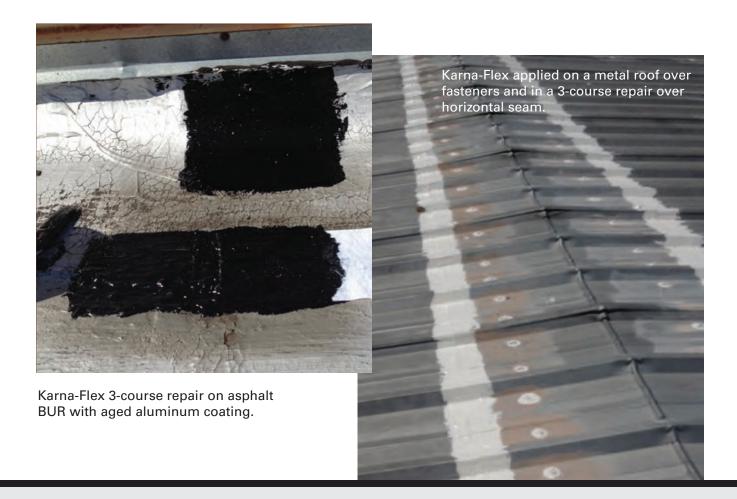

#### **Problem**

Aged PVC membrane sustained a thermal split causing a major leak.

#### **Solution**

Apply Karna-Flex in a 3-course repair application with 3036 Poly Mat as reinforcement along the seam or affected areas.

#### **Benefits**

Karna-Flex is solvent borne and has excellent adhesion to aged single-ply membranes that are difficult to repair.

Note: Surface preparation for single-ply membranes include scrubbing with a weathered membrane cleaner suitable for that particular type of membrane.

#### **Problem**

Structural metal roof horizontal seams leaking or wicking moisture.

#### Solution

Apply Karna-Flex in a 3-course repair application with 5540 Resat Mat as reinforcement.

#### **Benefits**

Karna-Flex cures to a very elastic waterproofing membrane preventing any moisture from entering the horizontal seams.