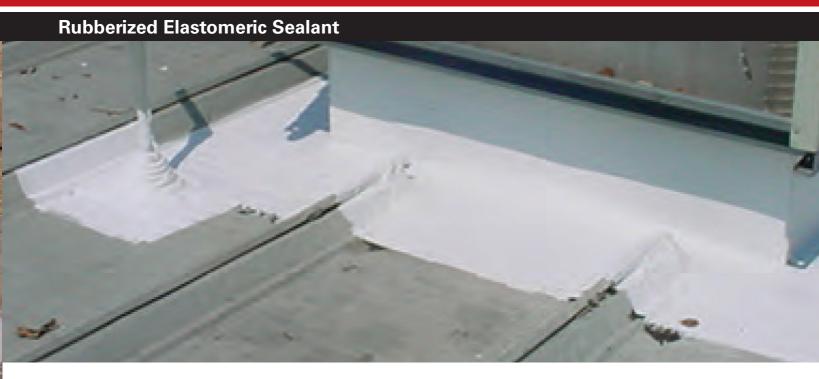

#### **Problem**

Gutter seams were leaking and gutter was not large enough to handle the roof area causing backups and leaks under the metal roof.

### Solution

Apply Karna-Flex to entire gutter in a 3-course application with 5540 Resat Mat over all seams and transitions from metal roof to the gutter.

#### **Benefits**

Karna-Flex is simple and economical and will perform in the gutter and on the ends of the roof panels as a waterproofing membrane even when the gutter is overflowing. 5 year-old roof repair still performing