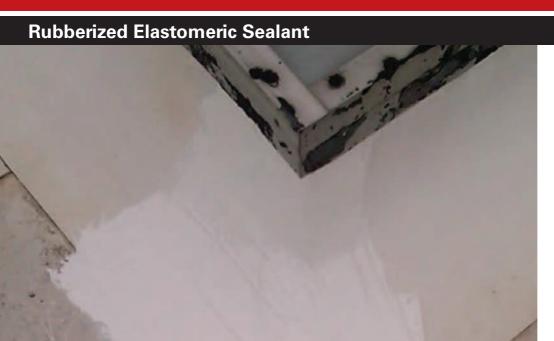

#### **Problem**

Curb flashing on metal roof leaking at juncture of curb flange.

#### **Solution**

Apply Karna-Flex in a 3-course repair application with 5540 Resat Mat as reinforcement.

#### **Benefits**

Karna-Flex has excellent elongation and will adhere to metal surfaces making this product ideal for long-term repairs on metal roofs. Karna-Flex also has superior resistance to ponding water for performance behind rooftop units that hold moisture.