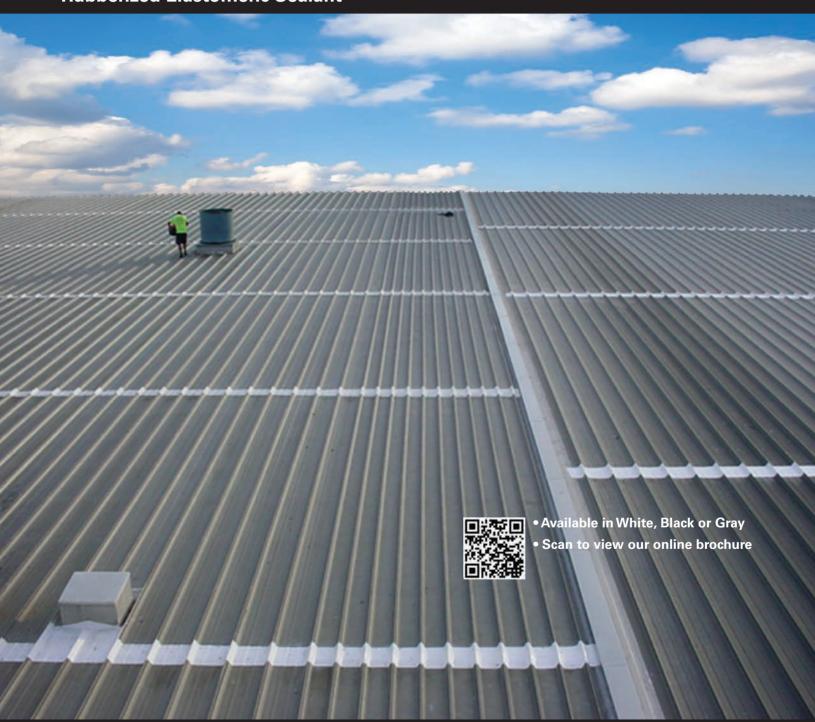

#### **Problem**

Structural metal roof horizontal seams leaking or wicking moisture.

#### Solution

Apply Karna-Flex in a 3-course repair application with 5540 Resat Mat as reinforcement.

#### **Benefits**

Karna-Flex cures to a very elastic waterproofing membrane preventing any moisture from entering the horizontal seams.

#### **Problem**

Curb flashing on metal roof leaking at juncture of curb flange.

#### **Solution**

Apply Karna-Flex in a 3-course repair application with 5540 Resat Mat as reinforcement.

#### **Benefits**

Karna-Flex has excellent elongation and will adhere to metal surfaces making this product ideal for long-term repairs on metal roofs. Karna-Flex also has superior resistance to ponding water for performance behind rooftop units that hold moisture.