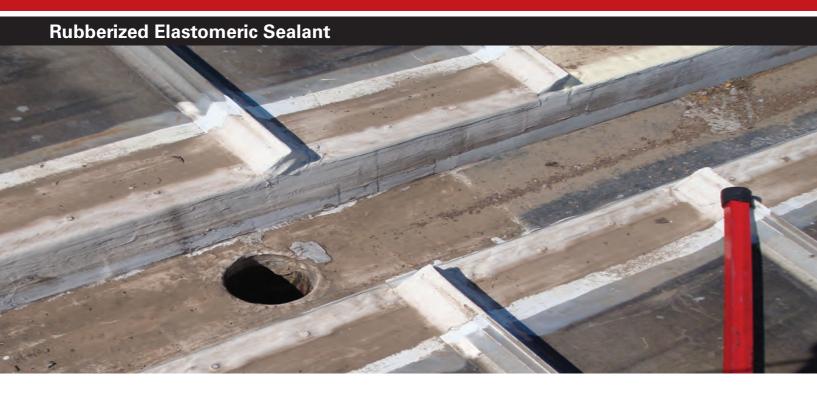

#### **Problem**

Gutter seams were leaking and gutter was not large enough to handle the roof area causing backups and leaks under the metal roof.

### Solution

Apply Karna-Flex to entire gutter in a 3-course application with 5540 Resat Mat over all seams and transitions from metal roof to the gutter.

#### **Benefits**

Karna-Flex is simple and economical and will perform in the gutter and on the ends of the roof panels as a waterproofing membrane even when the gutter is overflowing. 5 year-old roof repair still performing