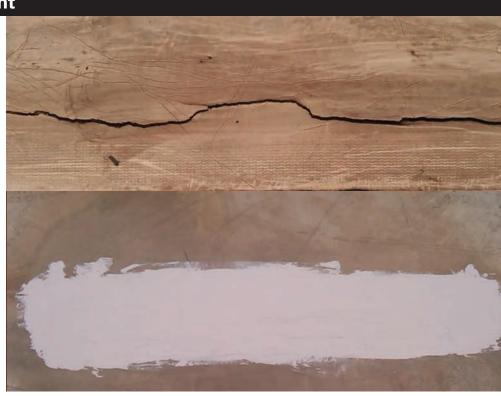

#### Other problem-solving uses of Karna-Flex include:

- Excellent tie in flashing between metal and aged single-ply when reinforced with 5540 Resat Mat
- Repair mastic for fixing splits in skylights and skylight flashings
- Sealant for metal seams in HVAC duct work
- Waterproofing for exposed wood
- Ideal as a repair mastic for sprayed-in-place foam and cementitious foam coatings