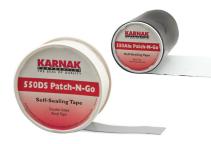

## **#550 Patch-N-Go Tapes**

Self-sealing butyl tapes available in aluminum or fleece face. Aluminum-faced tapes are available in White, Black or Silver & are UV stable or can be coated. Fleece tape should be coated with Karna-Flex or Karna-Flex WB after application. Use a roof roller for maximum adhesion.

**Product Code:** 550W | 550B | 550S | 550F | 550DS

**Avail. Sizes:** Fleece & Silver: 4"x65.5' | White & Black 4",6" 12" x 65.5'