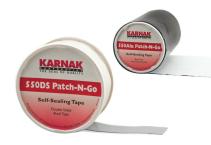

## **#550 Patch-N-Go Tapes**

Self-sealing butyl tapes available in aluminum or fleece face. Aluminum-faced tapes are available in White, Black or Silver & are UV stable or can be coated. Fleece tape should be coated with Karna-Flex or Karna-Flex WB after application. Use a roof roller for maximum adhesion.

**Product Code:** 550W | 550B | 550S | 550F | 550DS

**Avail. Sizes:** Fleece & Silver: 4"x65.5' | White & Black 4",6" 12" x 65.5'