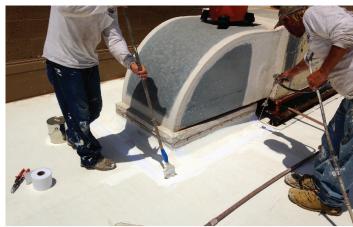

## **Excellent adhesion on...**

- Metal Seams & Fasteners
- Spray Polyurethane Foam
- BUR, Modified Bit & APP
- Aged TPO, PVC, Hypalon
- Prepared EPDM
- Concrete Surfaces
- Skylight Transitions
- Flashing Details