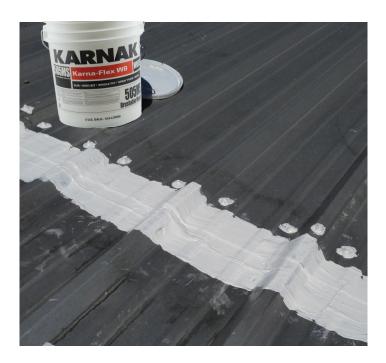

## **505MS KARNA-FLEX WB ACRYLIC MASTIC**

Karna-Flex WB applied to TPO with spray equipment

## **Excellent adhesion on...**

- Metal Seams & Fasteners
- Spray Polyurethane Foam
- BUR, Modified Bit & APP
- Aged TPO, PVC, Hypalon
- Prepared EPDM
- Concrete Surfaces
- Skylight Transitions
- Flashing Details