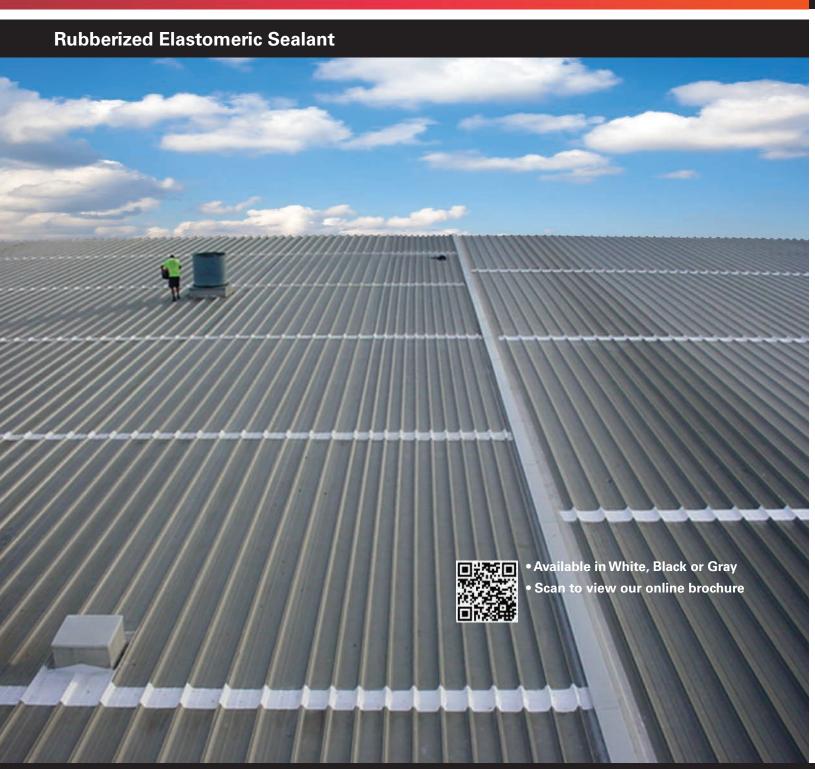

## **Rubberized Elastomeric Sealant**

### **Karna-Flex Advantages**

- Durable Elastomeric Rubber Sealant
- One component
- Easy application by brush, caulk gun or bulk loader
- Superior adhesive and cohesive strength
- Excellent low temperature flexibility
- 967% Elongation
- UV Stable-can be left exposed
- For use in all climates–will not freeze
- Waterproof upon application
- Adheres to wet or dry surfaces
- Seals metal roof seams and fasteners, foam roofs, EPDM, TPO and PVC, sprayed-in-place foam, masonry, roof penetrations and cementitious foam coatings
- Lines gutters
- Black Karna-Flex for Asphalt BUR, Mod Bit and EPDM repairs where a black-finish is desired