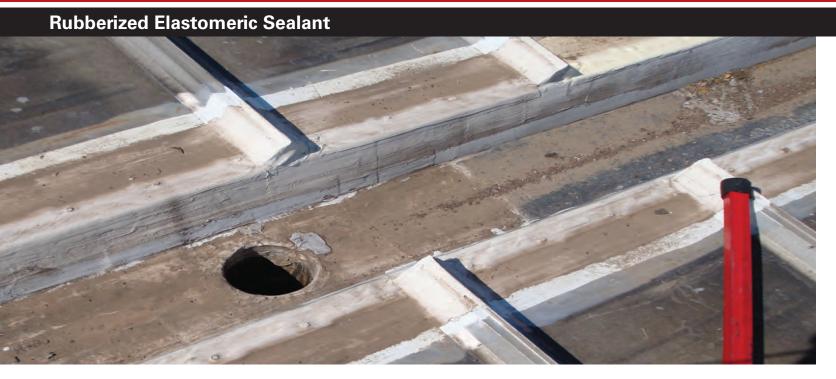

## **Rubberized Elastomeric Sealant**

# Problem

Structural metal roof horizontal seams leaking or wicking moisture.

### Solution

Apply Karna-Flex in a 3-course repair application with 5540 Resat Mat as reinforcement.

### **Benefits**

Karna-Flex cures to a very elastic waterproofing membrane preventing any moisture from entering the horizontal seams.