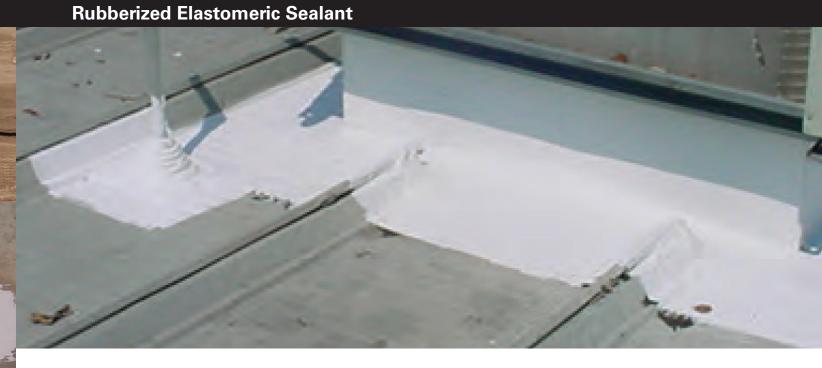

### **Problem**

Curb flashing on metal roof leaking at juncture of curb flange.

### Solution

Apply Karna-Flex in a 3-course repair application with 5540 Resat Mat as reinforcement.

### **Benefits**

Karna-Flex has excellent elongation and will adhere to metal surfaces making this product ideal for long-term repairs on metal roofs. Karna-Flex also has superior resistance to ponding water for performance behind rooftop units that hold moisture.