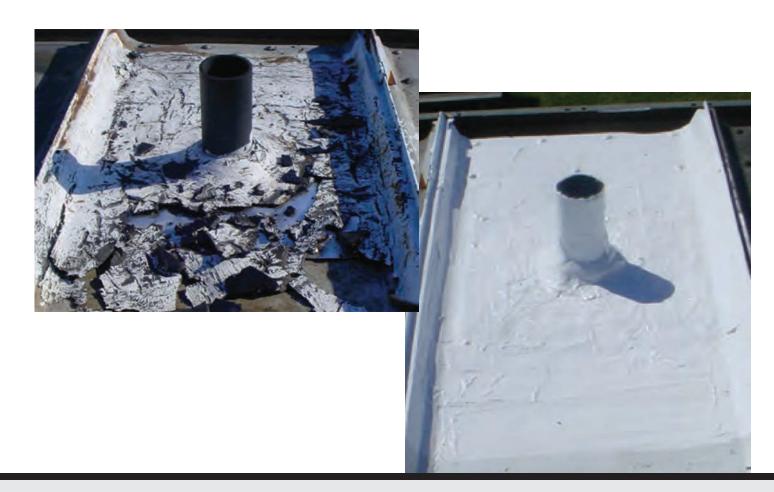

### Problem

Vent stack on metal roof sealed with conventional roof mastic cracked and failed causing leaks at the transitions.

### Solution

Clean entire area, apply Karna-Flex in a 3-course repair application with 5540 Resat Mat at metal transitions.

### **Benefits**

Karna-Flex is very elastic and cures to a waterproofing membrane that will provide an excellent long term repair.

www.karnakcorp.com

3