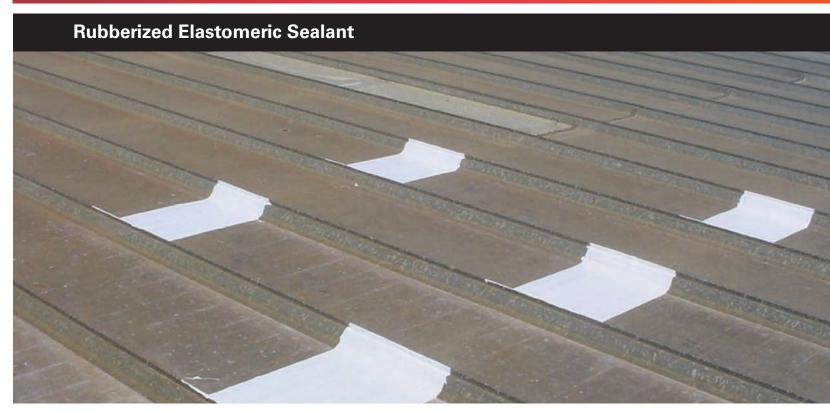

# Problem

Structural metal roof horizontal seams leaking or wicking moisture.

### Solution

Apply Karna-Flex in a 3-course repair application with 5540 Resat Mat as reinforcement.

### **Benefits**

Karna-Flex cures to a very elastic waterproofing membrane preventing any moisture from entering the horizontal seams.