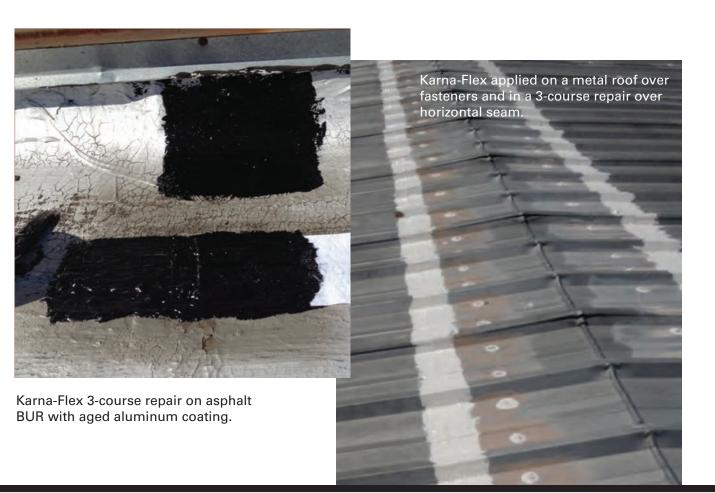

### **Problem**

Aged PVC membrane sustained a thermal split causing a major leak.

### Solution

Apply Karna-Flex in a 3-course repair application with 3036 Poly Mat as reinforcement along the seam or affected areas.

### **Benefits**

Karna-Flex is solvent borne and has excellent adhesion to aged single-ply membranes that are difficult to repair.

Note: Surface preparation for single-ply membranes include scrubbing with a weathered membrane cleaner suitable for that particular type of membrane.