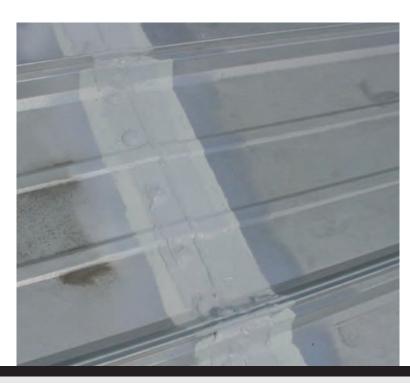

# Problem

Structural metal roof horizontal seams leaking or wicking moisture.

### Solution

Apply Karna-Flex in a 3-course repair application with 5540 Resat Mat as reinforcement.

### **Benefits**

Karna-Flex cures to a very elastic waterproofing membrane preventing any moisture from entering the horizontal seams.