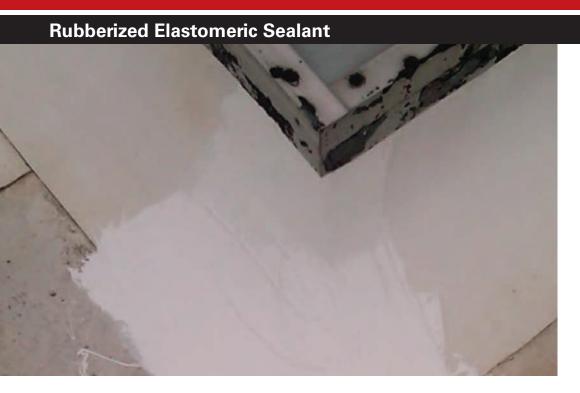

### **Problem**

Aged PVC membrane sustained a thermal split causing a major leak.

### Solution

Apply Karna-Flex in a 3-course repair application with 3036 Poly Mat as reinforcement along the seam or affected areas.

### **Benefits**

Karna-Flex is solvent borne and has excellent adhesion to aged single-ply membranes that are difficult to repair.

Note: Surface preparation for single-ply membranes include scrubbing with a weathered membrane cleaner suitable for that particular type of membrane.